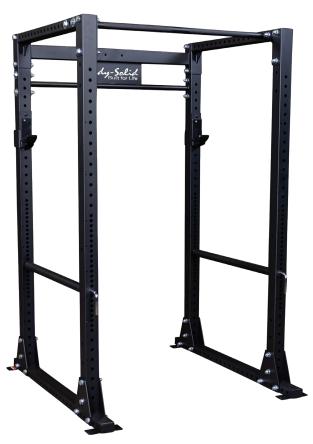

#### GPR400 Power Rack

The Body-Solid GPR400 Power Rack is a heavy-duty Power Rack designed to fit in several facilities from home gyms, garage gyms to commercial strength training facilities, sports team weight rooms and more. Constructed with 11-gauge steel frame and oversized industrial-strength hardware, the GPR400 Power Rack offers superior durability and is built to withstand the intensity of heavy powerlifting and frequent group training. With a height just under 80", the GPR400 Power Rack features a shorter height than most competitive Power Racks and will fit more comfortably in home, garage or basement gym settings. An integrated 1 ¼" (32mm) diameter pull-up bar adds additional functionality to the GPR400 Power Rack. Each GPR400 Power Rack comes standard with pipe & pin safeties and J-cup liftoffs.

## **Special Features**

- 11-gauge steel mainframe
- Wide walk-in design
- 1" hole spacing for safeties
- Includes pipe & pin safeties and J-cup liftoffs
- Integrated 1 ¼" (32mm) pull-up bar
- Weight Capacity: 1,000 lbs.
- Ideal for home and commercial use